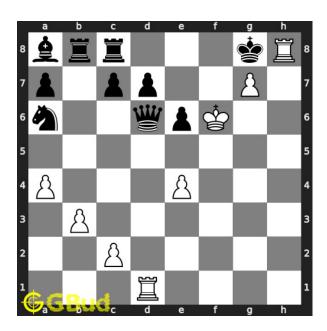

#### Solution 1

**Initial board position** This is the initial board position of easy chess puzzle 0064.

Figure 3: Initial board position of easy chess puzzle 0064

Move 1 Move by white

Figure 4: Rh8# - This is called Anderssen's mate. King can not capture the rook as it is supported by the pawn. Opponent's king can not move to f7 due to the presence of your king. This is how you can mate in one move.

#### Explanation for the moves

- 1. Rh8# This is called Anderssen's mate. King can not capture the rook as it is supported by the pawn. Opponent's king can not move to f7 due to the presence of your king. This is how you can mate in one move.
- 2. For right move You have just had an Anderssen's mate. It was a perfect move.
- 3. For wrong move You could have moved your rook to have an Anderssen's mate. Try again