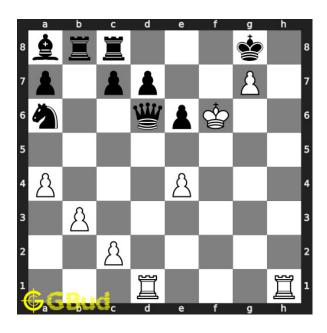

## Easy chess puzzle 0064

Figure 1: Solve this easy chess puzzle 0064. Mate in 1 move @ https://gbud.in/gxjqh71

Figure 2: Solve this chess puzzle online with solution @ https://gbud.in/gxjqh71