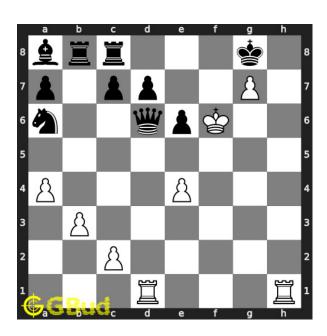

## Easy chess puzzle 0064

Figure 1: Solve this easy chess puzzle 0064. Mate in 1 move @ https://gbud.in/gxjqh71

Figure 2: Solve this chess puzzle online with solution @ https://gbud.in/gxjqh71

#### Solution 1

**Initial board position** This is the initial board position of easy chess puzzle 0064.

Figure 3: Initial board position of easy chess puzzle 0064

Move 1 Move by white

Figure 4: Rh8# - This is called Anderssen's mate. King can not capture the rook as it is supported by the pawn. Opponent's king can not move to f7 due to the presence of your king. This is how you can mate in one move.