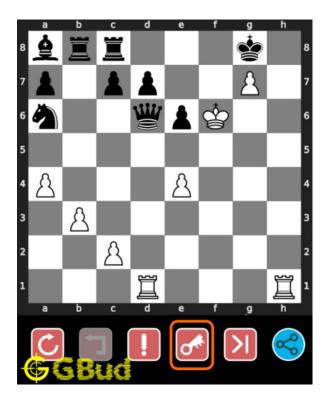

#### How to view the solution to easy chess puzzle 0064

To view the solution to this puzzle, follow the steps given below

- 1. Go to the puzzle page
- 2. Click the solution button (Key as shown below) to view the solution

Figure 5: Click the solution button to view solutions @ https://gbud.in/gxjqh71