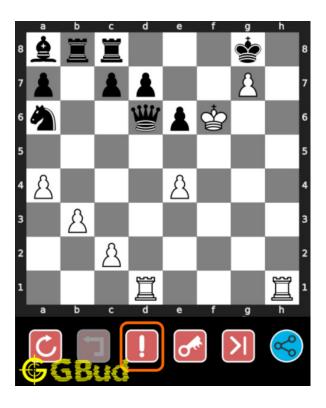

# How to get help for moves in the easy chess puzzle 0064

To get help or the possible next moves in the puzzle, , follow the steps given below

1. Go to the puzzle page

2. Click the help button (exclamation mark as shown below) to get help or suggestion on next possible move

Figure 6: Click the help button to get help on next move @ https://gbud. in/gxjqh71

Figure 7: Solve more easy puzzles @ https://gbud.in/chsezpz

Figure 8: Solve other puzzles @ https://gbud.in/chsgppz